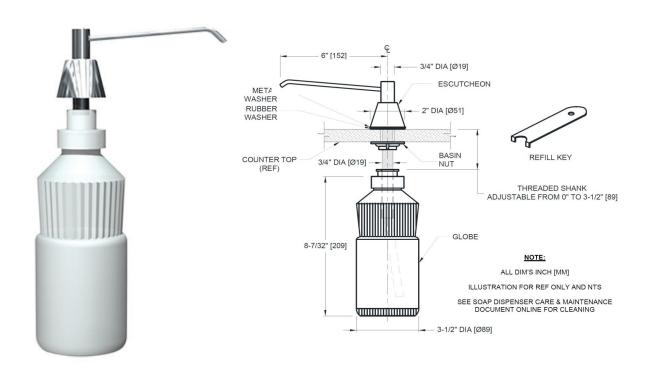

## WA0332-D COUNTERTOP SOAP DISPENSER - 152MM SPOUT

Model WA0332-D is our countertop liquid soap dispenser, designed for deck mounting. Supplied with a 0.9 litre capacity polyethylene liquid soap reservoir to be mounted below countertops. All liquid soaps should be chloride free and pH neutral. Requires 25mm diameter hole in countertop positioned so that the spout swivels to direct soap outlet over sink or bowl.

## **Dimensions**

Spout length: 152mm Spout height: 68mm

Reservoir height: 209mm Reservoir width: 89mm

## **Material and Specifications**

Chrome plated brass and plastic Countertop mounted with 152mm spout Can be refilled from the top with special key provided Capacity: 0.9 litres liquid soap (pH neutral)